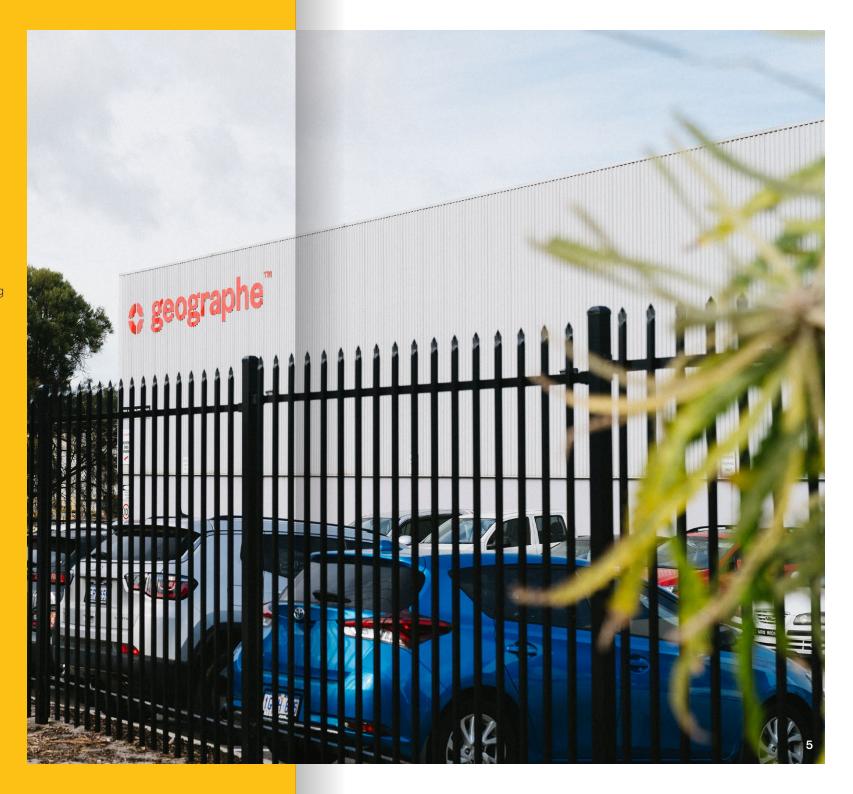

### GARRISON SECURITY FENCING

Garrison Security Fencing is ideal for the protection of industrial properties by deterring intruders to prevent property damage and theft.

Designed and manufactured for maximum strength with face-welded steel panels and Anti-Vandal fixings to stop vandals removing fence panels.

Shane | Geographe

The fence installation looks fantastic and we have not had a break in since our new fence was installed.

Blake | Franmarine

126 Sultana Road West High Wycombe WA 6057

- 08 9454 8399
- sales@klinefencinggroup.com.au
- math klinefencinggroup.com.au