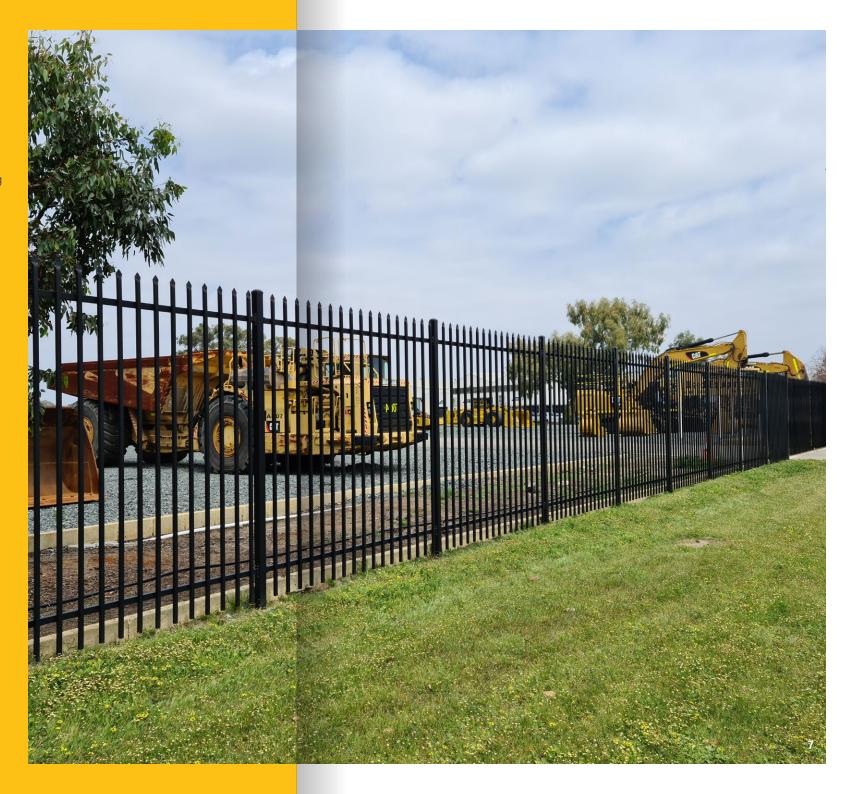

### GARRISON SECURITY FENCING

Garrison Security Fencing is ideal for the protection of industrial properties by deterring intruders to prevent property damage and theft.

Designed and manufactured for maximum strength with face-welded steel panels and Anti-Vandal fixings to stop vandals removing fence panels.

Steel construction that intruders can't cut through with pliers.

Garrison Security Fencing - Installed on Limestone Wall

Book a free site visit to discuss your requirements

Call 08 9454 8399

Garrison Security Fencing - with Retaining Plinth