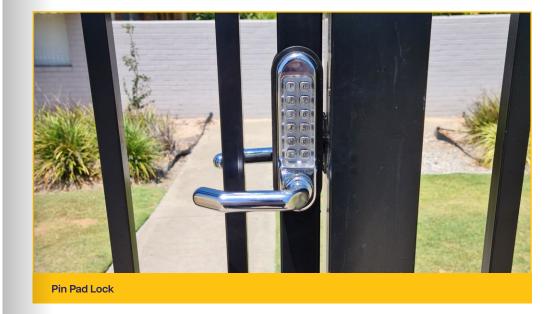

## **GATE AUTOMATION**

Gate automation systems are designed to meet your specific requirements and can be incorporated with the following accessories:

- · Safety Beams
- · Battery Back-up
- Exit Loop
- · Remote Controls
- Pin Pad Access
- · Mobile App