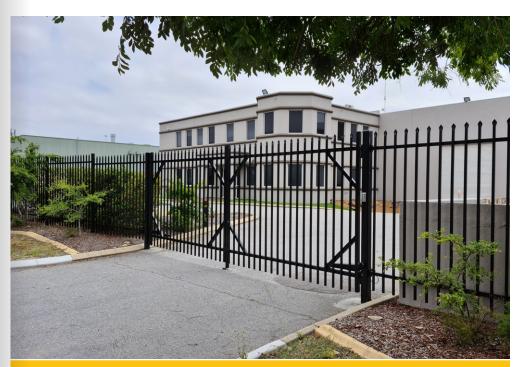

### GARRISON SECURITY FENCING

Garrison Security Fencing is ideal for the protection of industrial properties by deterring intruders to prevent property damage and theft.

Designed and manufactured for maximum strength with face-welded steel panels and Anti-Vandal fixings to stop vandals removing fence panels.

Steel construction that intruders can't cut through with pliers.

Garrison Security Fencing - Installed on Limestone Wall

Book a free site visit to discuss your requirements

Call 08 9454 8399

Garrison Security Fencing - with Retaining Plinth