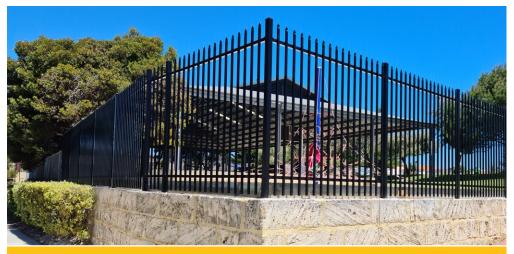

### GARRISON SECURITY FENCING

Garrison Security Fencing is ideal for the protection of industrial properties by deterring intruders to prevent property damage and theft.

Designed and manufactured for maximum strength with face-welded steel panels and Anti-Vandal fixings to stop vandals removing fence panels.

Steel construction that intruders can't cut through with pliers.

Garrison Security Fencing - Installed on Limestone Wall

Book a free site visit to discuss your requirements

Call 08 9454 8399

Garrison Security Fencing - with Retaining Plinth