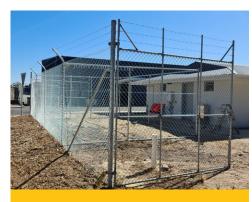

### **CHAINWIRE FENCING**

Chainwire Fencing is a versatile medium-duty fencing system to prevent property invasion and create internal warehouse compounds.

Available in Galvanised and Black PVC coated Chainwire.

Optional top and bottom rails prevent the Chainwire being crushed across the top or pulled up along the base.

Customised Gates are manufactured to suit your access requirements.

with Galvanised Posts & Rails

**Black Chainwire Fencing** with Powder Coated Posts & Rails

**Black Chainwire Fencing** with Galvanised Posts & Rails

**Galvanised Chainwire Fencing** with Galvanised Posts

**Galvanised Chainwire Fencing** with Barb Wire