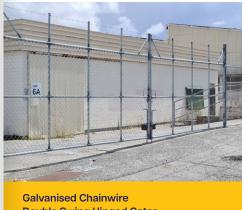

**Black Chainwire Fencing** with Powder Coated Posts & Rails

**Black Chainwire Fencing** with Galvanised Posts & Rails

**Galvanised Chainwire Fencing** with Galvanised Posts

**Galvanised Chainwire Fencing** with Barb Wire

**Double Swing Hinged Gates** 

**Galvanised Chainwire Single Swing Hinged Gate** 

15