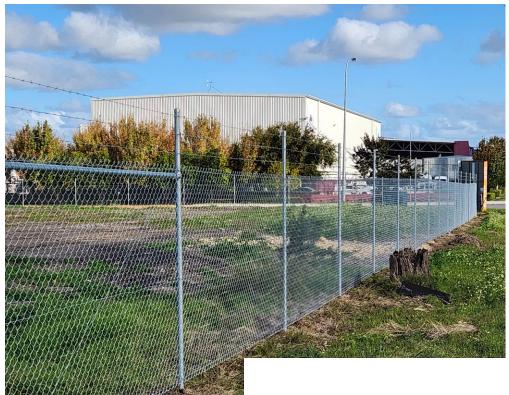

### **CHAINWIRE FENCING**

Chainwire Fencing is a versatile medium-duty fencing system to prevent property invasion and create internal warehouse compounds.

Available in Galvanised and Black PVC coated Chainwire.

Optional top and bottom rails prevent the Chainwire being crushed across the top or pulled up along the base.

Customised Gates are manufactured to suit your access requirements.

with Galvanised Posts & Rails

**Black Chainwire Fencing** with Powder Coated Posts & Rails

**Black Chainwire Fencing** with Galvanised Posts & Rails

**Galvanised Chainwire Fencing** with Galvanised Posts

**Galvanised Chainwire Fencing** with Barb Wire