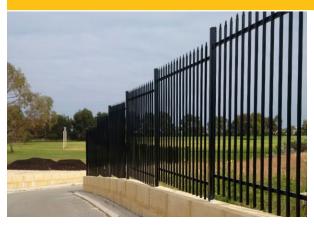

### GARRISON SECURITY FENCING

Garrison Security Fencing is ideal for the protection of industrial properties by deterring intruders to prevent property damage and theft.

Designed and manufactured for maximum strength with face-welded steel panels and Anti-Vandal fixings to stop vandals removing fence panels.

Garrison Security Fencing is available in a colour of your choice.