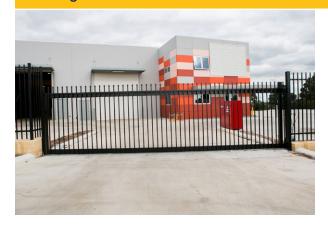

Garrison Security Fencing - Custom Colour

**Garrison Security - Sliding Gate** 

For more information visit us online:

klinefencinggroup.com.au

Garrison Security -Double Swing Hinged Gate