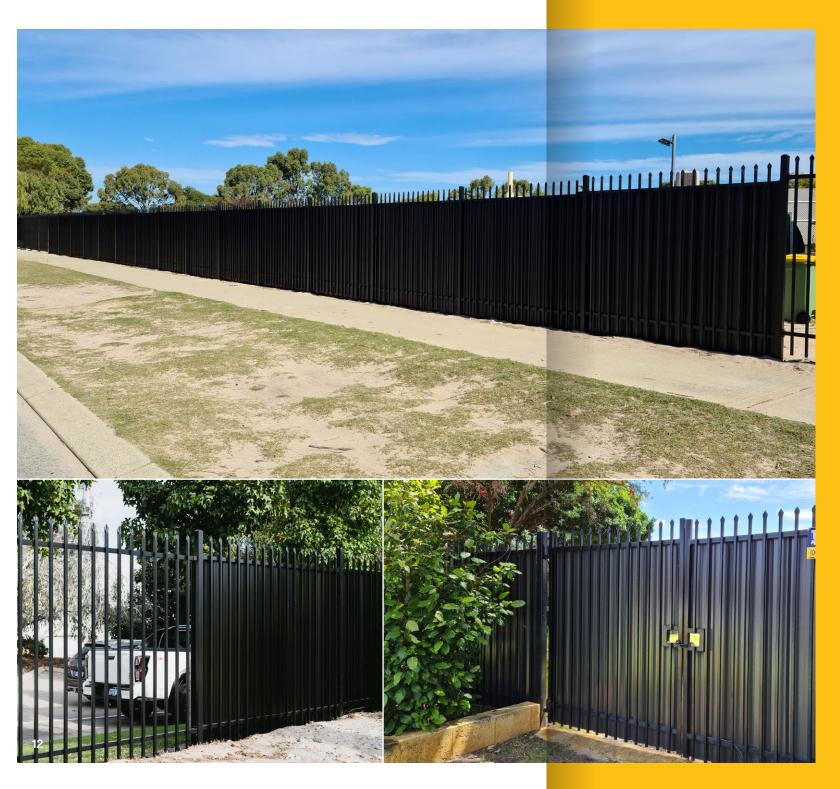

### GARRISON SECURITY FENCING

Garrison Security Fencing is ideal for the protection of industrial properties by deterring intruders to prevent property damage and theft.

Designed and manufactured for maximum strength with face-welded steel panels and Anti-Vandal fixings to stop vandals removing fence panels.

### GARRISON SECURITY FENCING

Our premium Anti-Corrosion Primer Coating is applied prior to powder coating, ensuring product longevity.

Matching sliding and swinging gates are manufactured to suit your access requirements with optional automated operation.

Garrison Security Fencing - Custom Colour

**Garrison Security - Sliding Gate** 

For more information visit us online:

klinefencinggroup.com.au

Garrison Security -Double Swing Hinged Gate