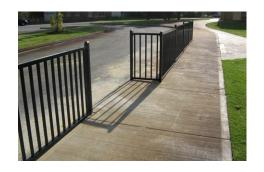

## TUBULAR STEEL FENCING

Tubular Steel Fencing is ideal for around car park areas and to protect pedestrian walkways from vehicle access.

Designed and manufactured from fully galvanised steel and protected with K-Line's premium Anti-Corrosion Primer coating to withstand the test of time.

Flat-Top tubular steel panels are designed without pointed uprights to create a safe low-height barrier beside walkways.