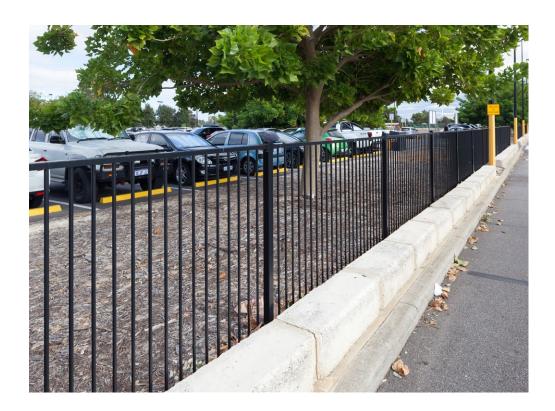

## TUBULAR STEEL FENCING

Tubular Steel Fencing is ideal for around car park areas and to protect pedestrian walkways from vehicle access.

Designed and manufactured from fully galvanised steel and protected with K-Line's premium Anti-Corrosion Primer coating to withstand the test of time.

Flat-Top tubular steel panels are designed without pointed uprights to create a safe low-height barrier beside walkways.