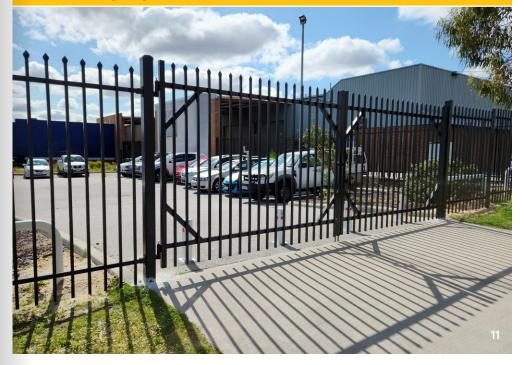

### GARRISON SECURITY FENCING

Garrison Security Fencing is ideal for the protection of industrial properties by deterring intruders to prevent property damage and theft.

Designed and manufactured for maximum strength with face-welded steel panels and Anti-Vandal fixings to stop vandals removing fence panels.

Steel construction that intruders can't cut through with pliers.

Garrison Security Fencing - Installed on Limestone Wall

Book a free site visit to discuss your requirements

Call 08 9454 8399

Garrison Security Fencing - with Retaining Plinth