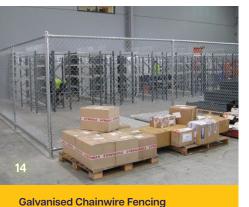

### **CHAINWIRE FENCING**

Chainwire Fencing is a versatile medium-duty fencing system to prevent property invasion and create internal warehouse compounds.

Available in Galvanised and Black PVC coated Chainwire.

Optional top and bottom rails prevent the Chainwire being crushed across the top or pulled up along the base.

Customised Gates are manufactured to suit your access requirements.

with Galvanised Posts & Rails

**Black Chainwire Fencing** with Powder Coated Posts & Rails

**Black Chainwire Fencing** with Galvanised Posts & Rails

**Galvanised Chainwire Fencing** with Galvanised Posts

**Galvanised Chainwire Fencing** with Barb Wire