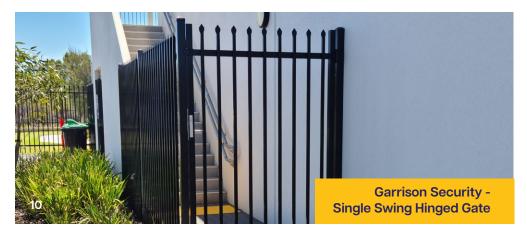

Garrison Security Fencing - Custom Colour

**Garrison Security - Sliding Gate** 

For more information visit us online:

klinefencinggroup.com.au

Garrison Security -Double Swing Hinged Gate