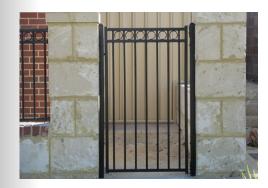

## TUBULAR STEEL FENCING

Tubular Steel Fencing is ideal for around car park areas and to protect pedestrian walkways from vehicle access.

Designed and manufactured from fully galvanised steel and protected with K-Line's premium Anti-Corrosion Primer coating to withstand the test of time.

Flat-Top tubular steel panels are designed without pointed uprights to create a safe low-height barrier beside walkways.