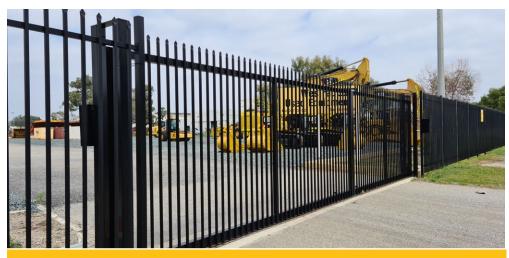

### GARRISON SECURITY FENCING

Garrison Security Fencing is ideal for the protection of industrial properties by deterring intruders to prevent property damage and theft.

Designed and manufactured for maximum strength with face-welded steel panels and Anti-Vandal fixings to stop vandals removing fence panels.

### GARRISON SECURITY FENCING

Our premium Anti-Corrosion Primer Coating is applied prior to powder coating, ensuring product longevity.

Matching sliding and swinging gates are manufactured to suit your access requirements with optional automated operation.

Steel construction that intruders can't cut through with pliers.

Garrison Security Fencing - Installed on Limestone Wall

Book a free site visit to discuss your requirements

Call 08 9454 8399

Garrison Security Fencing - with Retaining Plinth