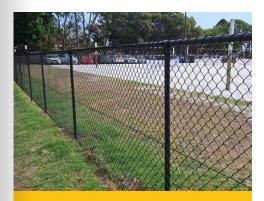

### **CHAINWIRE FENCING**

Chainwire Fencing is a versatile medium-duty fencing system to prevent property invasion and create internal warehouse compounds.

Available in Galvanised and Black PVC coated Chainwire.

**Black Chainwire Fencing** with Powder Coated Posts & Rails

**Black Chainwire Fencing** with Galvanised Posts & Rails

**Galvanised Chainwire Fencing** with Galvanised Posts

**Galvanised Chainwire Fencing** with Barb Wire