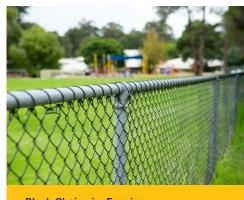

**Black Chainwire Fencing** with Powder Coated Posts & Rails

**Black Chainwire Fencing** with Galvanised Posts & Rails

**Galvanised Chainwire Fencing** with Galvanised Posts

**Galvanised Chainwire Fencing** with Barb Wire