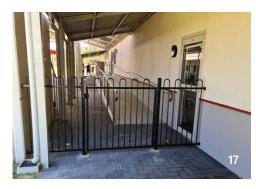

## TUBULAR STEEL FENCING

Tubular Steel Fencing is ideal for around car park areas and to protect pedestrian walkways from vehicle access.

Designed and manufactured from fully galvanised steel and protected with K-Line's premium Anti-Corrosion Primer coating to withstand the test of time.

Flat-Top tubular steel panels are designed without pointed uprights to create a safe low-height barrier beside walkways.