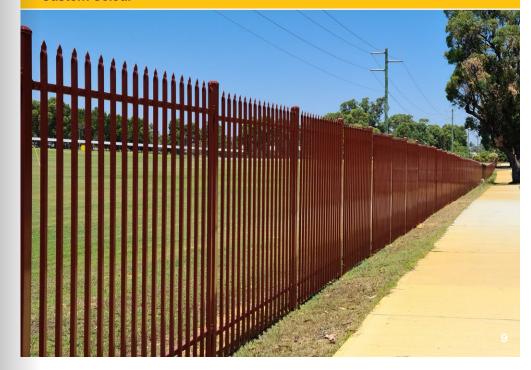

Garrison Security Fencing is available in a colour of your choice.

Garrison Security Fencing - Custom Colour

**Garrison Security - Sliding Gate** 

For more information visit us online:

klinefencinggroup.com.au

Garrison Security -Double Swing Hinged Gate