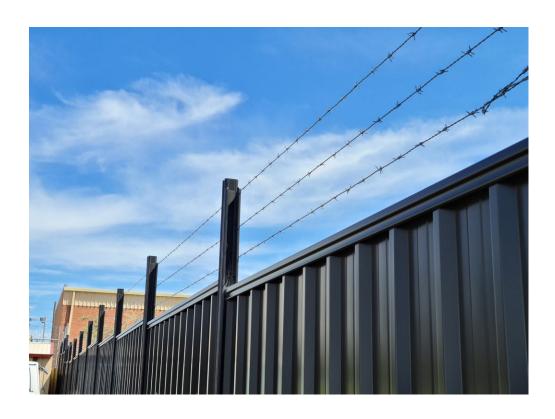

### GARRISON SECURITY FENCING

Garrison Security Fencing is ideal for the protection of industrial properties by deterring intruders to prevent property damage and theft.

Designed and manufactured for maximum strength with face-welded steel panels and Anti-Vandal fixings to stop vandals removing fence panels.

Steel construction that intruders can't cut through with pliers.

Garrison Security Fencing - Installed on Limestone Wall

Book a free site visit to discuss your requirements

Call 08 9454 8399

Garrison Security Fencing - with Retaining Plinth