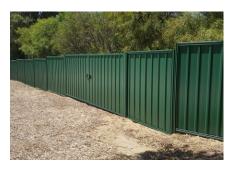

## COLORBOND FENCING

Colorbond Fencing is a great solution to screen off areas on industrial properties.

A wide range of colours are available to blend your fencing colour in with the surroundings on your property.

Colorbond Fencing is ideal for screening off workshop areas to maintain excellent property presentation and to screen off outdoor storage areas preventing valuable stock from being visible on industrial properties.