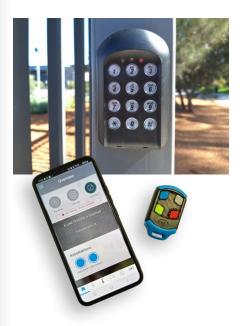

## **GATE AUTOMATION**

Gate automation systems are designed to meet your specific requirements and can be incorporated with the following accessories:

- · Safety Beams
- · Battery Back-up
- Exit Loop
- · Remote Controls
- Pin Pad Access
- · Mobile App

### GATE ACCESSORIES

D-Latch

For sales advice please contact us on:

08 9454 8399

20 21