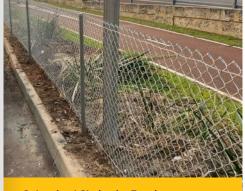

### **CHAINWIRE FENCING**

Chainwire Fencing is a versatile medium-duty fencing system to prevent property invasion and create internal warehouse compounds.

Available in Galvanised and Black PVC coated Chainwire.

**Black Chainwire Fencing** with Powder Coated Posts & Rails

**Black Chainwire Fencing** with Galvanised Posts & Rails

**Galvanised Chainwire Fencing** with Galvanised Posts

**Galvanised Chainwire Fencing** with Barb Wire