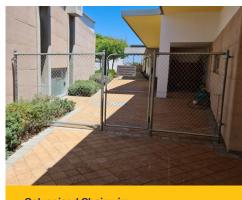

### **CHAINWIRE FENCING**

Chainwire Fencing is a versatile medium-duty fencing system to prevent property invasion and create internal warehouse compounds.

Available in Galvanised and Black PVC coated Chainwire.

Optional top and bottom rails prevent the Chainwire being crushed across the top or pulled up along the base.

Customised Gates are manufactured to suit your access requirements.

with Galvanised Posts & Rails