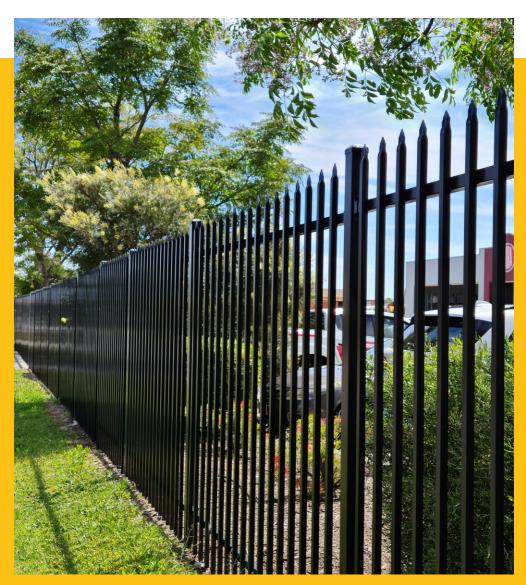

### GARRISON SECURITY FENCING

Garrison Security Fencing is ideal for the protection of industrial properties by deterring intruders to prevent property damage and theft.

Designed and manufactured for maximum strength with face-welded steel panels and Anti-Vandal fixings to stop vandals removing fence panels.

Steel construction that intruders can't cut through with pliers.

Garrison Security Fencing - Installed on Limestone Wall

Book a free site visit to discuss your requirements

Call 08 9454 8399

Garrison Security Fencing - with Retaining Plinth