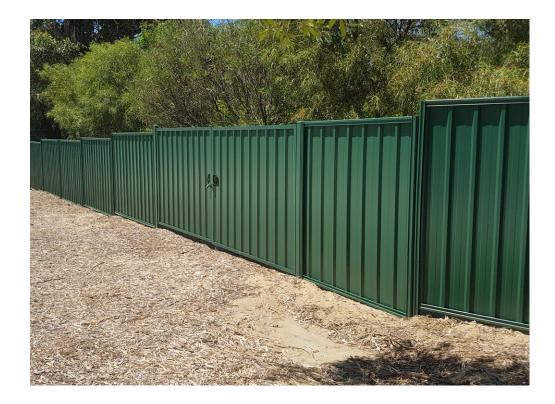

## COLORBOND FENCING

Colorbond Fencing is a great solution for areas within the school grounds that require screening.

With a range of colours available to blend your fencing colour in with the surroundings.

Colorbond Fencing is ideal for screening around maintenance workshops and protecting children from accessing areas where machinery is stored.