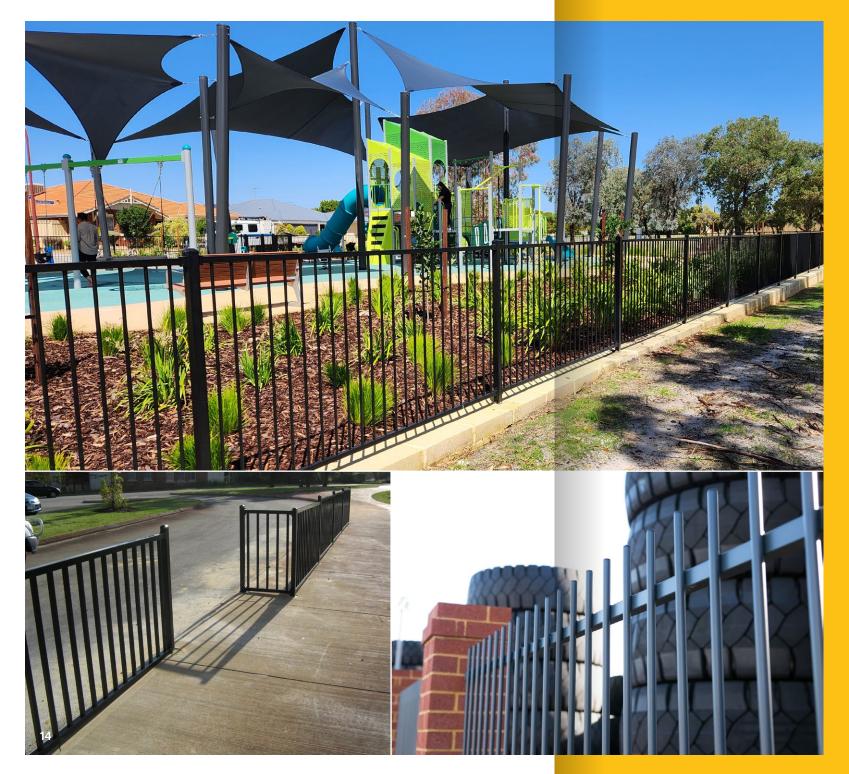

### TUBULAR STEEL FENCING

Tubular Steel Fencing is excellent for internal fencing to divide areas within the school grounds.

Designed and manufactured from fully galvanised steel and protected with K-Line's premium Anti-Corrosion Primer Coating for optimal durability.

Our designs include a range of safe lowheight panel styles that are ideal for barriers around school playground and pedestrian areas.

Custom designed panels are manufactured to suit specific requirements. 肶

## TUBULAR GATES

Self-closing gates and child resistant gate latches provide additional protection to keep children safe at school.

> Large range of designs available in a colour of your choice.

Tubular Gates are manufactured to suit your requirements for areas requiring pedestrian or vehicle access. 