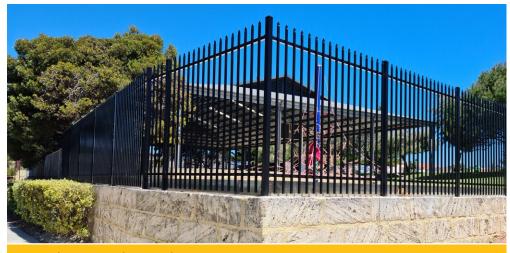

### GARRISON SECURITY FENCING

Garrison Security Fencing is ideal for boundary fencing around schools, keeping intruders out and students safely within the school grounds.

Our premium Anti-Corrosion Primer Coating is applied prior to powder coating, ensuring optimum product longevity.

Designed and manufactured for maximum strength with face-welded panels and Anti-Vandal fixings to stop trespassers removing the fence panels.

Matching sliding and swinging gates are manufactured to suit your access requirements with optional automated operation.

Garrison Security Fencing is available in a colour of your choice.

Garrison Security Fencing -Installed on Limestone Wall

Book a free site visit to discuss your requirements

Call 08 9454 8399

Garrison Security Fencing - with Retaining Plinth