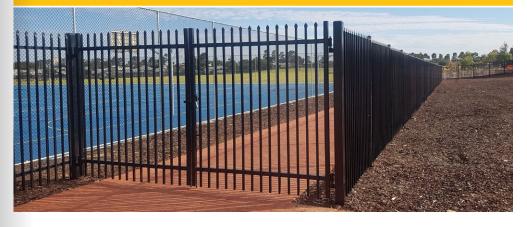

### GARRISON SECURITY FENCING

Garrison Security Fencing is ideal for boundary fencing around schools, keeping intruders out and students safely within the school grounds.

Our premium Anti-Corrosion Primer Coating is applied prior to powder coating, ensuring optimum product longevity.

Designed and manufactured for maximum strength with face-welded panels and Anti-Vandal fixings to stop trespassers removing the fence panels.

Matching sliding and swinging gates are manufactured to suit your access requirements with optional automated operation.

Garrison Security Fencing is available in a colour of your choice.

Garrison Security Fencing -Installed on Limestone Wall

Book a free site visit to discuss your requirements

Call 08 9454 8399

Garrison Security Fencing - with Retaining Plinth