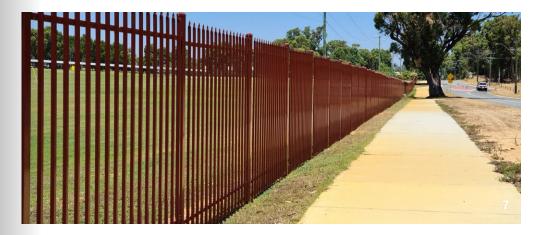

### GARRISON SECURITY FENCING

Garrison Security Fencing is ideal for boundary fencing around schools, keeping intruders out and students safely within the school grounds.

Our premium Anti-Corrosion Primer Coating is applied prior to powder coating, ensuring optimum product longevity.

Designed and manufactured for maximum strength with face-welded panels and Anti-Vandal fixings to stop trespassers removing the fence panels.

Matching sliding and swinging gates are manufactured to suit your access requirements with optional automated operation.

Garrison Security Fencing is available in a colour of your choice.

Garrison Security Fencing -Installed on Limestone Wall

Book a free site visit to discuss your requirements

Call 08 9454 8399

Garrison Security Fencing - with Retaining Plinth