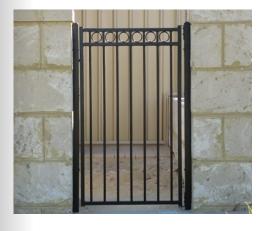

### **SECURITY SCREEN FENCING**

Security Screen Fencing delivers both a heavy-duty security barrier around school grounds along with total screening.

By providing a dual-layer of protection security screen fencing prevents criminals from mechanically cutting through the fencing or removing fence panels.

Ideal for securing and screening off mechanical workshops or maintenance equipment areas within the school grounds.

Protects against intruders from having visual access

Security Screen Gates are manufactured to suit your requirements for areas requiring pedestrian or vehicle access.