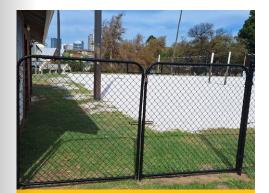

Galvanised Chainwire Fencing with Galvanised Posts & Rails

Galvanised Chainwire Fencing with Galvanised Posts

Chainwire Backnets -High Barrier Fencing

Black Chainwire Double Swing Hinged Gates

Galvanised Chainwire Single Swing Hinged Gate