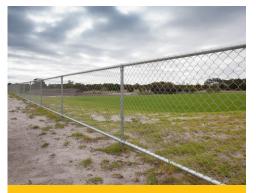

Black Chainwire Fencing with Galvanised Posts & Rails

Chainwire Fencing is a versatile option for around school ovals and sporting facilities.

Available in Galvanised and PVC colour coated Chainwire.

Optional top and bottom rails prevent the Chainwire being crushed across the top or bent up along the base.

Chainwire Backnets offer a high barrier to prevent balls from going outside your school property during sporting activities.

Matching Chainwire gates are manufactured to suit your access requirements.

Black Chainwire Fencing with Powder Coated Posts & Rails