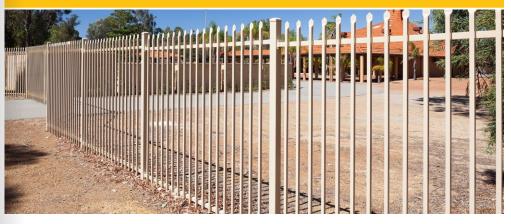

### TUBULAR STEEL FENCING

Tubular Steel Fencing is excellent for internal fencing to divide areas within the school grounds.

Designed and manufactured from fully galvanised steel and protected with K-Line's premium Anti-Corrosion Primer Coating for optimal durability.

Our designs include a range of safe lowheight panel styles that are ideal for barriers around school playground and pedestrian areas.

Custom designed panels are manufactured to suit specific requirements. 肶