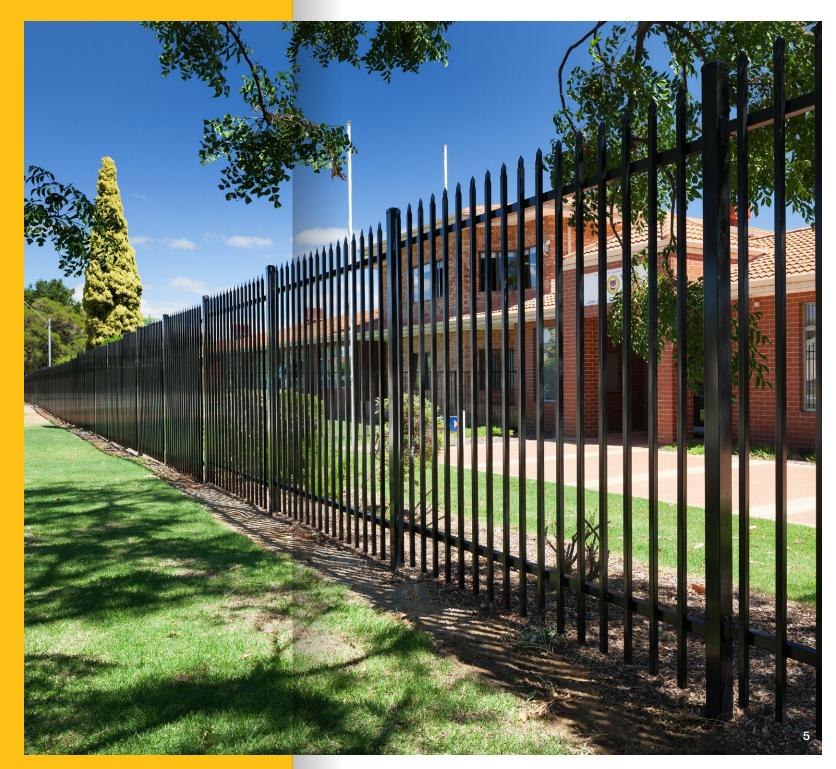

### GARRISON SECURITY FENCING

Garrison Security Fencing is ideal for boundary fencing around schools, keeping intruders out and students safely within the school grounds.

Our premium Anti-Corrosion Primer Coating is applied prior to powder coating, ensuring optimum product longevity.

Designed and manufactured for maximum strength with face-welded panels and Anti-Vandal fixings to stop trespassers removing the fence panels.

Matching sliding and swinging gates are manufactured to suit your access requirements with optional automated operation.

Garrison Security Fencing is available in a colour of your choice.

Garrison Security Fencing -Installed on Limestone Wall

Book a free site visit to discuss your requirements

Call 08 9454 8399

Garrison Security Fencing - with Retaining Plinth