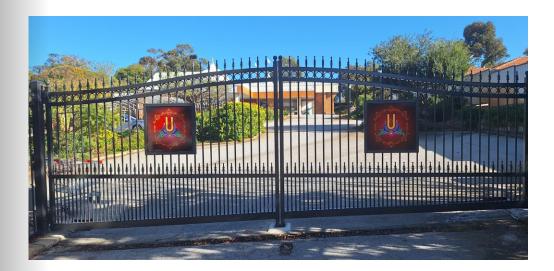

### GARRISON SECURITY FENCING

Garrison Security Fencing is ideal for boundary fencing around schools, keeping intruders out and students safely within the school grounds.

Our premium Anti-Corrosion Primer Coating is applied prior to powder coating, ensuring optimum product longevity.

Designed and manufactured for maximum strength with face-welded panels and Anti-Vandal fixings to stop trespassers removing the fence panels.

Matching sliding and swinging gates are manufactured to suit your access requirements with optional automated operation.

Garrison Security Fencing is available in a colour of your choice.

Garrison Security Fencing -Installed on Limestone Wall

Book a free site visit to discuss your requirements

Call 08 9454 8399

Garrison Security Fencing - with Retaining Plinth