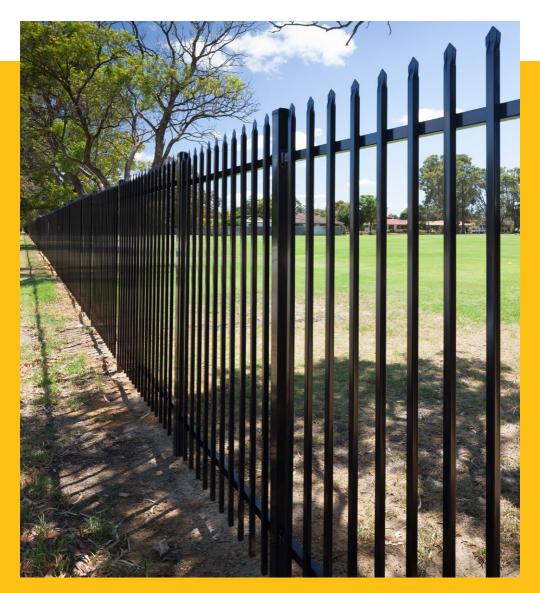

### GARRISON SECURITY FENCING

Garrison Security Fencing is ideal for boundary fencing around schools, keeping intruders out and students safely within the school grounds.

Our premium Anti-Corrosion Primer Coating is applied prior to powder coating, ensuring optimum product longevity.

Designed and manufactured for maximum strength with face-welded panels and Anti-Vandal fixings to stop trespassers removing the fence panels.

Matching sliding and swinging gates are manufactured to suit your access requirements with optional automated operation.

Garrison Security Fencing is available in a colour of your choice.

Garrison Security Fencing -Installed on Limestone Wall

Book a free site visit to discuss your requirements

Call 08 9454 8399

Garrison Security Fencing - with Retaining Plinth