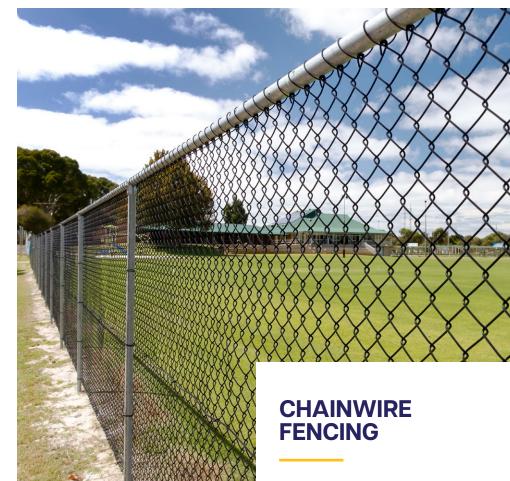

Black Chainwire Fencing with Galvanised Posts & Rails

Chainwire Fencing is a versatile option for around school ovals and sporting facilities.

Available in Galvanised and PVC colour coated Chainwire.

Optional top and bottom rails prevent the Chainwire being crushed across the top or bent up along the base.

Chainwire Backnets offer a high barrier to prevent balls from going outside your school property during sporting activities.

Matching Chainwire gates are manufactured to suit your access requirements.

Black Chainwire Fencing with Powder Coated Posts & Rails