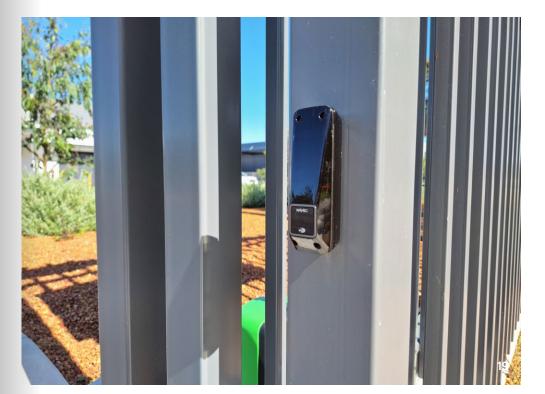

## GATE AUTOMATION

Gate automation systems are designed to meet your specific requirements and can be incorporated with the following accessories:

- Safety Beams
- Battery Back-up
- Exit Loop
- Remote Controls
- Pin Pad Access
- Mobile App

### GATE ACCESSORIES

**D-Latch** 

Lock Latch

Magna Latch

Panic Bar Lock

**Pin Pad Lock** 

Deadlock

**Drop Bolt** 