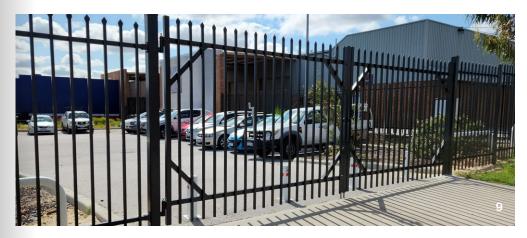

### GARRISON SECURITY FENCING

Garrison Security Fencing is ideal for boundary fencing around schools, keeping intruders out and students safely within the school grounds.

Our premium Anti-Corrosion Primer Coating is applied prior to powder coating, ensuring optimum product longevity.

Designed and manufactured for maximum strength with face-welded panels and Anti-Vandal fixings to stop trespassers removing the fence panels.

Matching sliding and swinging gates are manufactured to suit your access requirements with optional automated operation.

Garrison Security Fencing -Custom Colour

Garrison Security -Sliding Gate

Щ

For more information visit us online:

klinefencinggroup.com.au

Garrison Security -Double Swing Hinged Gate