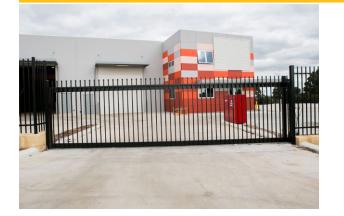

Designed and manufactured for maximum strength with face-welded panels and Anti-Vandal fixings to stop trespassers removing the fence panels.

Matching sliding and swinging gates are manufactured to suit your access requirements with optional automated operation.

Garrison Security Fencing -Custom Colour

Garrison Security -Sliding Gate

Щ

For more information visit us online:

klinefencinggroup.com.au

Garrison Security -Double Swing Hinged Gate