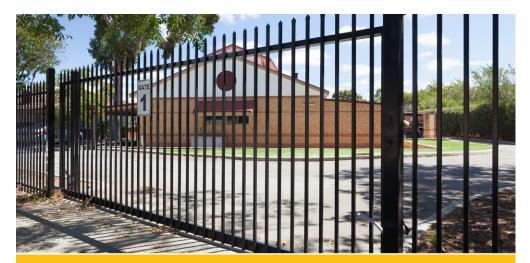

### GARRISON SECURITY FENCING

Garrison Security Fencing is ideal for boundary fencing around schools, keeping intruders out and students safely within the school grounds.

Our premium Anti-Corrosion Primer Coating is applied prior to powder coating, ensuring optimum product longevity.

Designed and manufactured for maximum strength with face-welded panels and Anti-Vandal fixings to stop trespassers removing the fence panels.

Matching sliding and swinging gates are manufactured to suit your access requirements with optional automated operation.

Garrison Security Fencing is available in a colour of your choice.

Garrison Security Fencing -Installed on Limestone Wall

Book a free site visit to discuss your requirements

Call 08 9454 8399

Garrison Security Fencing - with Retaining Plinth