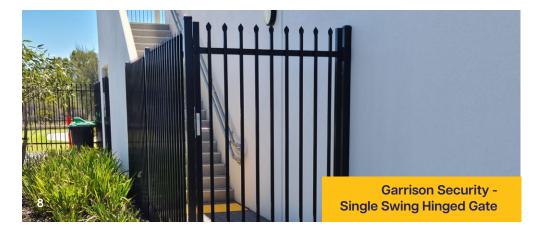

Designed and manufactured for maximum strength with face-welded panels and Anti-Vandal fixings to stop trespassers removing the fence panels.

Matching sliding and swinging gates are manufactured to suit your access requirements with optional automated operation.

Garrison Security Fencing -Custom Colour

Garrison Security -Sliding Gate

Щ

For more information visit us online:

klinefencinggroup.com.au

Garrison Security -Double Swing Hinged Gate