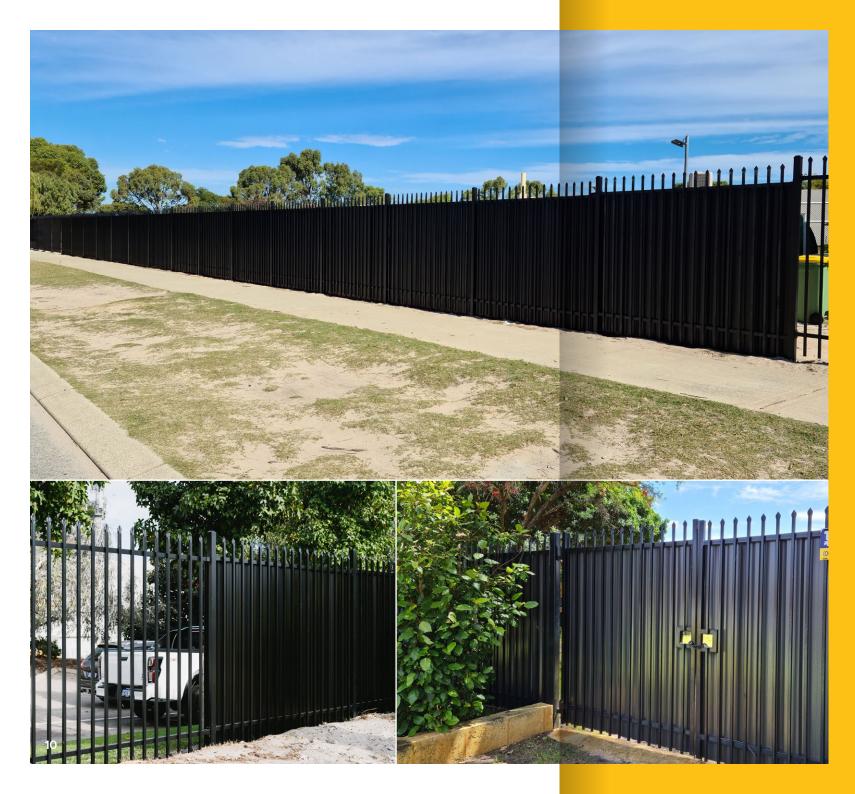

### GARRISON SECURITY FENCING

Garrison Security Fencing is ideal for boundary fencing around schools, keeping intruders out and students safely within the school grounds.

Our premium Anti-Corrosion Primer Coating is applied prior to powder coating, ensuring optimum product longevity.

Designed and manufactured for maximum strength with face-welded panels and Anti-Vandal fixings to stop trespassers removing the fence panels.

Matching sliding and swinging gates are manufactured to suit your access requirements with optional automated operation.

Garrison Security Fencing is available in a colour of your choice.

Garrison Security Fencing -Installed on Limestone Wall

Book a free site visit to discuss your requirements

Call 08 9454 8399

Garrison Security Fencing - with Retaining Plinth