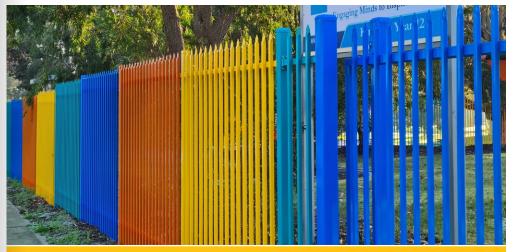

### TUBULAR STEEL FENCING

Tubular Steel Fencing is excellent for internal fencing to divide areas within the school grounds.

Designed and manufactured from fully galvanised steel and protected with K-Line's premium Anti-Corrosion Primer Coating for optimal durability.

Our designs include a range of safe lowheight panel styles that are ideal for barriers around school playground and pedestrian areas.

Custom designed panels are manufactured to suit specific requirements. 肶

## TUBULAR GATES

Self-closing gates and child resistant gate latches provide additional protection to keep children safe at school.

> Large range of designs available in a colour of your choice.

Tubular Gates are manufactured to suit your requirements for areas requiring pedestrian or vehicle access. 