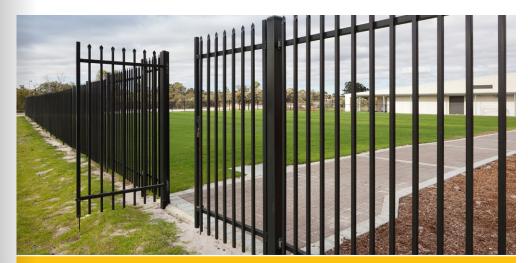

### GARRISON SECURITY FENCING

Garrison Security Fencing is ideal for boundary fencing around schools, keeping intruders out and students safely within the school grounds.

Our premium Anti-Corrosion Primer Coating is applied prior to powder coating, ensuring optimum product longevity.

Designed and manufactured for maximum strength with face-welded panels and Anti-Vandal fixings to stop trespassers removing the fence panels.

Matching sliding and swinging gates are manufactured to suit your access requirements with optional automated operation.

Garrison Security Fencing is available in a colour of your choice.

Garrison Security Fencing -Installed on Limestone Wall

Book a free site visit to discuss your requirements

Call 08 9454 8399

Garrison Security Fencing - with Retaining Plinth