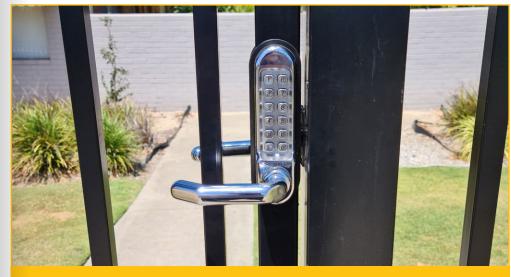

## GATE AUTOMATION

Gate automation systems are designed to meet your specific requirements and can be incorporated with the following accessories:

- Safety Beams
- Battery Back-up
- Exit Loop
- Remote Controls
- Pin Pad Access
- Mobile App