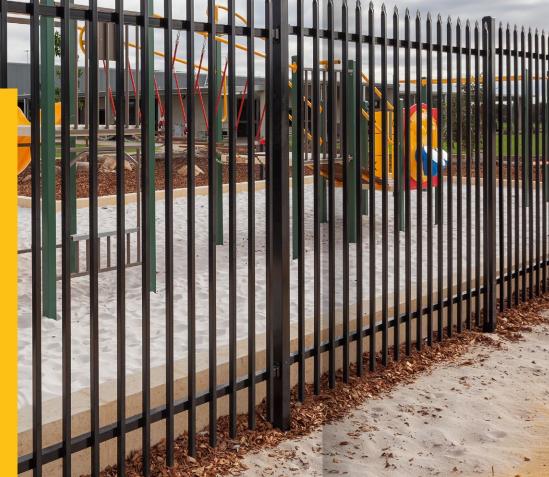

### **SECURITY SCREEN FENCING**

Security Screen Fencing delivers both a heavy-duty security barrier around school grounds along with total screening.

By providing a dual-layer of protection security screen fencing prevents criminals from mechanically cutting through the fencing or removing fence panels.

Ideal for securing and screening off mechanical workshops or maintenance equipment areas within the school grounds.

Protects against intruders from having visual access

Security Screen Gates are manufactured to suit your requirements for areas requiring pedestrian or vehicle access.