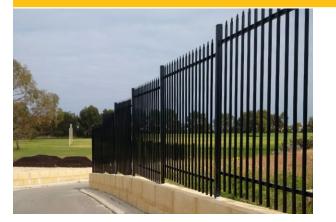

### GARRISON SECURITY FENCING

Garrison Security Fencing is ideal for boundary fencing around schools, keeping intruders out and students safely within the school grounds.

Our premium Anti-Corrosion Primer Coating is applied prior to powder coating, ensuring optimum product longevity.

Designed and manufactured for maximum strength with face-welded panels and Anti-Vandal fixings to stop trespassers removing the fence panels.

Matching sliding and swinging gates are manufactured to suit your access requirements with optional automated operation.

Garrison Security Fencing is available in a colour of your choice.

Garrison Security Fencing -Installed on Limestone Wall

Book a free site visit to discuss your requirements

Call 08 9454 8399

Garrison Security Fencing - with Retaining Plinth