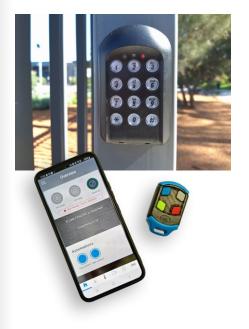

## GATE AUTOMATION

Gate automation systems are designed to meet your specific requirements and can be incorporated with the following accessories:

- Safety Beams
- Battery Back-up
- Exit Loop
- Remote Controls
- Pin Pad Access
- Mobile App