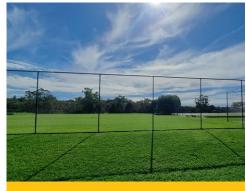

Chainwire Backnets offer a high barrier to prevent balls from going outside your school property during sporting activities.

Matching Chainwire gates are manufactured to suit your access requirements.

Black Chainwire Fencing with Powder Coated Posts & Rails