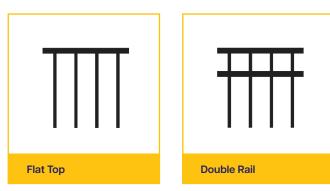

ith Powder Coated Posts & Rails



Galvanised Chainwire Fencing with Galvanised Posts & Rails



Galvanised Chainwire Fencing with Galvanised Posts



Chainwire Backnets -High Barrier Fencing



Black Chainwire Double Swing Hinged Gates



Galvanised Chainwire Single Swing Hinged Gate



### TUBULAR STEEL FENCING

Tubular Steel Fencing is excellent for internal fencing to divide areas within the school grounds.

Designed and manufactured from fully galvanised steel and protected with K-Line's premium Anti-Corrosion Primer Coating for optimal durability.

Our designs include a range of safe lowheight panel styles that are ideal for barriers around school playground and pedestrian areas.



Custom designed panels are manufactured to suit specific requirements. 肶

## TUBULAR FENCING DESIGNS





















00

0

## TUBULAR GATES

Self-closing gates and child resistant gate latches provide additional protection to keep children safe at school.

> Large range of designs available in a colour of your choice.

Tubular Gates are manufactured to suit your requirements for areas requiring pedestrian or vehicle access. 



## GATE AUTOMATION

Gate automation systems are designed to meet your specific requirements and can be incorporated with the following accessories:

- Safety Beams
- Battery Back-up
- Exit Loop
- Remote Controls
- Pin Pad Access
- Mobile App



Colorbond Fencing with Retaining Plinth

## COLORBOND FENCING

Colorbond Fencing is a great solution for areas within the school grounds that require screening.

With a range of colours available to blend your fencing c